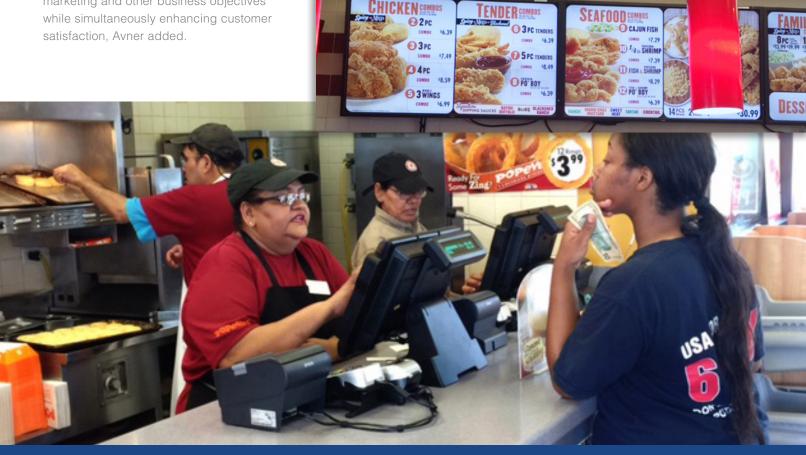

"The lunch rush at Popeyes produces high volumes of transactions," Avner said. "We are able to serve larger crowds faster and more efficiently with the new platform."

SF management also leverages the system to generate coupons that can be customized to help it attain specific marketing and other business objectives while simultaneously enhancing customer satisfaction, Avner added.