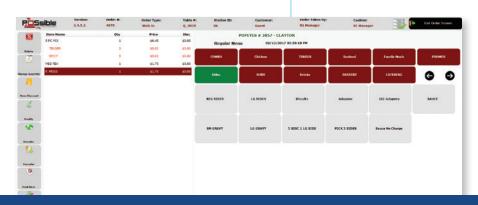

POSsible features a modern user interface, the ability to easily change menus, and a range of modules that help manage back office functions such as inventory/food cost management, vendor management, and flexible couponing.

The install in each of SF Management's 13 restaurants in Chicago and surrounding areas took only one evening each. Most installs involved four Pulse terminals and POSsible POS licenses, six receipt printers and two kitchen display solutions. Training on the intuitive system took only about two hours.

### The Result

With the new solution in place, the Popeyes franchises can increase customer satisfaction and exceed their expectations with more accurate orders in less time. The all-in-one design of the Touch Dynamic Pulse and the graphical user interface of POSsible POS software make order input, payment processing, and receipt generation fast and easy.