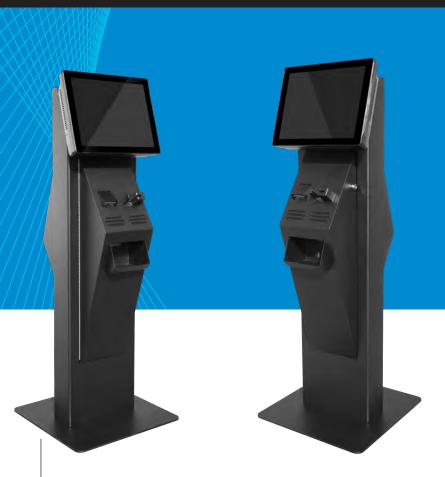

#### Designed to fit with style

The Touch Dynamic Kiosk MT is a unique kiosk designed specifically for flexibility to mount ANY Touch Dynamic Touch Terminal. The Kiosk MT leverages open architecture to deliver a flexible kiosk that will meet the unique needs of a variety of industries including: Cinema, Quick-Serve, Self-Serve & Retail industries. The Kiosk MT boasts best in class components from multiple manufacturers.

The Kiosk MT provides customers with a fast, simple alternative to purchase tickets, pick up will-call orders, buy concessions, scan coupon codes from smartphones and more.