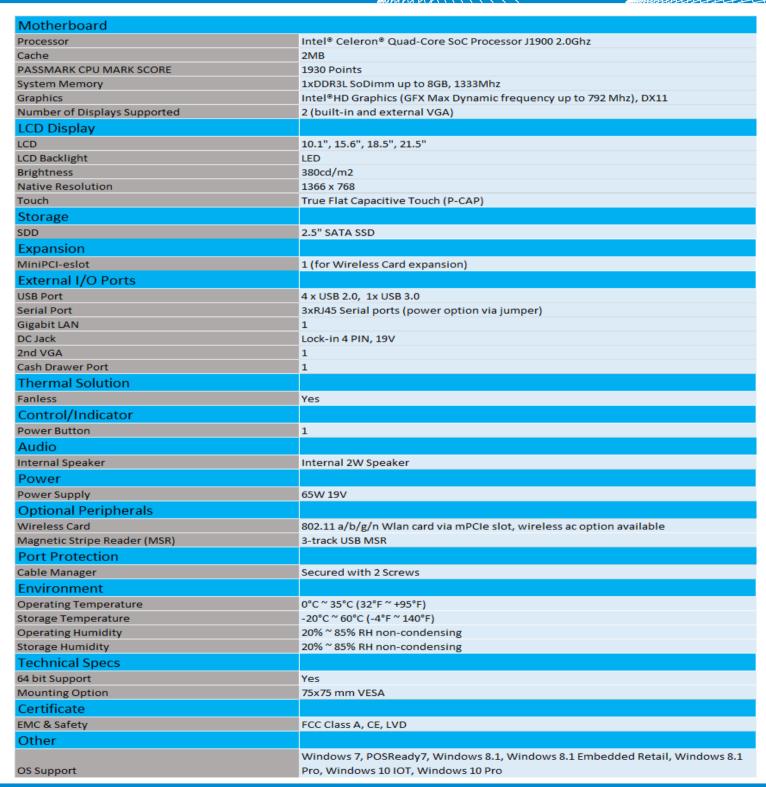

## Designed to Provide Enhanced **Computing Performance** and Versatility

The QK Series is an advanced wide-screen Panel PC that utilizes state of the art Intel CPU's. It's ultra slim bezel and elegant metal enclosure would attract even the most selective eye. The QK Series is available in either black or white bezel-less touch and comes in a variety of sizes: 10.1", 15.6", 18.5" or 21.5".

The QK Series offers numerous configuration options enabling the user to customize to their specific requirements. The QK Series Panel PC is the best choice for kiosk, digital signage, C-Store, healthcare and other unique environments.