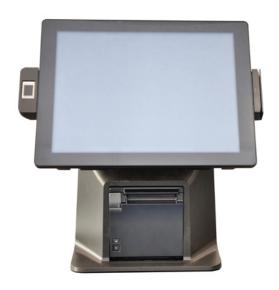

## **Next Generation** Slim Printer Base

Printer recessed in base to eliminate possible spillage to cutter and/or print head

Ships fully assembled with terminal, printer, and rear display for one simple plug in connection

Powered by a single internal power source that powers the terminal, printer and rear display

Modular design makes all components easily and quickly replaceable

Designed around the Epson M30 printer

## **KEY FEATURES**

- **Next generation printer base**
- Slim sleek design
- Small form factor for space saving
- Epson brand printer

**Breeze Ultra 15"** 