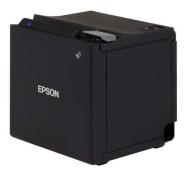

Powered by a single internal power source that powers the terminal, printer and rear display

Modular design makes all components easily and quickly replaceable

Designed around the Epson M30 printer

## **SUPPORTED PRODUCTS**

- Breeze Ultra 15" All-In-One
- Pulse Ultra 15" All-In-One
- **Quest Tablet (Special Order)**

Pulse Ultra 15"

Epson® M30 IO Options: -USB & Ethernet -Serial & Ethernet -Wifi