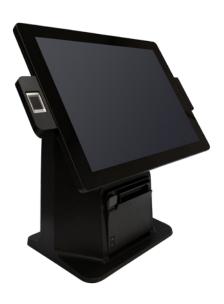

## **Next Generation** Slim Printer Base

Printer recessed in base to eliminate possible spillage to cutter and/or print head

Ships fully assembled with terminal, printer, and rear display for one simple plug in connection

Powered by a single internal power source that powers the terminal, printer and rear display

Modular design makes all components easily and quickly replaceable

Designed around the Epson M30 printer

## **KEY FEATURES**

- **Next generation printer base**
- Slim sleek design
- Small form factor for space saving
- Epson brand printer

**Breeze Ultra 15"** 