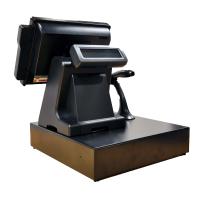

## **Universal Printer Base**

## **HIGHLIGHTS**

Printer recessed in base to eliminate possible spillage to cutter and/or print head

Ships fully assembled with terminal, printer, and rear display for one simple plug in connection

Powered by a single internal power source that powers the terminal, printer and rear display

Modular design makes all components easily and quickly replaceable

Two choices of options for versatility