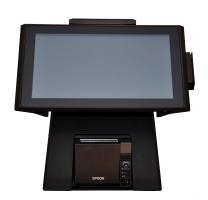

## **HIGHLIGHTS**

Printer recessed in base to eliminate possible spillage to cutter and/or print head

Ships fully assembled with terminal, printer, and rear display for one simple plug in connection

Powered by a single internal power source that powers the terminal, printer and rear display

## **Printers**

Epson T70II Epson T25