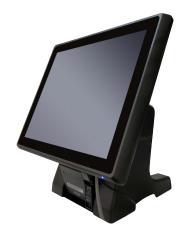

## **HIGHLIGHTS**

Printer recessed in base to eliminate possible spillage to cutter and/or print head

Ships fully assembled with terminal, printer, and rear display for one simple plug in connection

Powered by a single internal power source that powers the terminal, printer and rear display

Modular design makes all components easily and quickly replaceable

Two choices of options for versatility