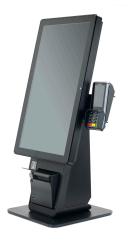

#### HIGHLIGHTS

Printer recessed in base to eliminate possible spillage to cutter and/or print head

Next Generation, Asthetically Pleasing Design

Powered by a single internal power source that powers the terminal, printer and rear display

Optional Peripherals: MSR Scanner Pin Pad Mount Wi-Fi Webcam

Epson® M30 IO Options: -USB & Ethernet -Serial & Ethernet -Wifi

Epson® T88VI Options: -USB, Ethernet, Wifi -Serial, Ethernet, Wifi -Serial, Ethernet, USB