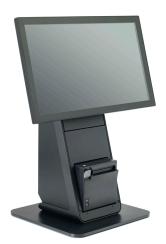

## Edge Ultra Kiosk

#### HIGHLIGHTS

Printer recessed in base to eliminate possible spillage to cutter and/or print head

Next Generation, Asthetically Pleasing Design

Powered by a single internal power source that powers the terminal, printer and rear display

Counter mount and Floor mount Options Available

21.5", 18.5", 17" and 15" Screens Offered in both Landscape and Portrait Mode

#### SUPPORTED SCREEN SIZES

| • 21.5" | • 18.5" |
|---------|---------|
| • 17"   | •15"    |

Floor Mount in Portrait Mode

Counter Mount in Portrait Mode

Floor Mount in Landscape Mode

Counter Mount in Landscape Mode