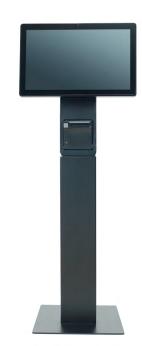

Counter mount and Floor mount Options Available

21.5", 18.5", 17" and 15" Screens Offered in both Landscape and Portrait Mode

#### SUPPORTED SCREEN SIZES

| • 21.5" | • 18.5" |
|---------|---------|
| • 17"   | •15"    |

Floor Mount in Portrait Mode

Counter Mount in Portrait Mode

Floor Mount in Landscape Mode

Counter Mount in Landscape Mode