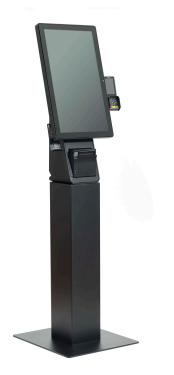

Counter mount and Floor mount Options Available

21.5", 18.5", 17" and 15" Screens Offered in both Landscape and Portrait Mode

#### SUPPORTED SCREEN SIZES

| • 21.5" | • 18.5" |
|---------|---------|
| • 17"   | •15"    |

Floor Mount in Portrait Mode

Counter Mount in Portrait Mode

Floor Mount in Landscape Mode

Counter Mount in Landscape Mode