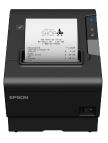

Optional Peripherals: MSR Scanner Pin Pad Mount Wi-Fi Webcam

Epson® M30 IO Options: -USB & Ethernet -Serial & Ethernet -Wifi

Epson® T88VI Options: -USB, Ethernet, Wifi -Serial, Ethernet, Wifi -Serial, Ethernet, USB