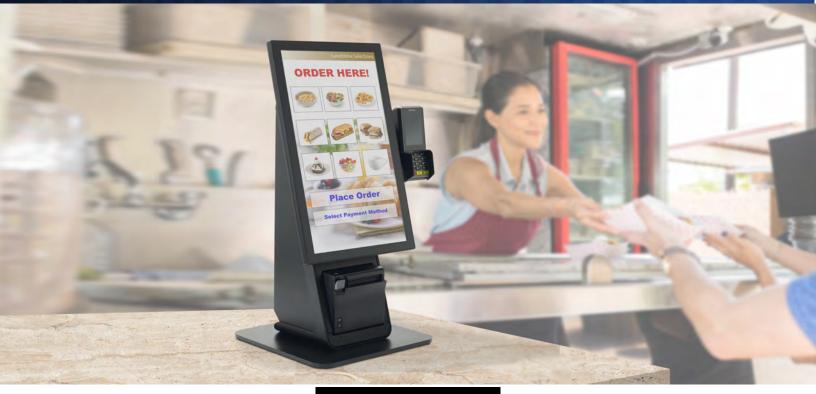

## Edge Ultra Kiosk

#### HIGHLIGHTS

Printer recessed in base to eliminate possible spillage to cutter and/or print head

Next Generation, Asthetically Pleasing Design

Powered by a single internal power source that powers the terminal, printer and rear display

Counter mount and Floor mount Options Available

21.5", 18.5", 17" and 15" Screens Offered in both Landscape and Portrait Mode