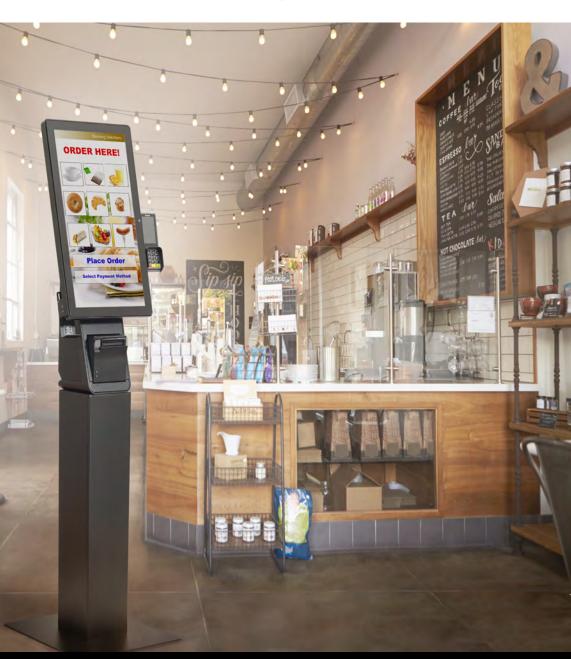

## Edge Ultra Kiosk

#### **Screen Orientation**

Floor Mount in Portrait Mode Floor Mount in Landscape Mode Counter Mount in Portrait Mode Counter Mount in Landscape Mode